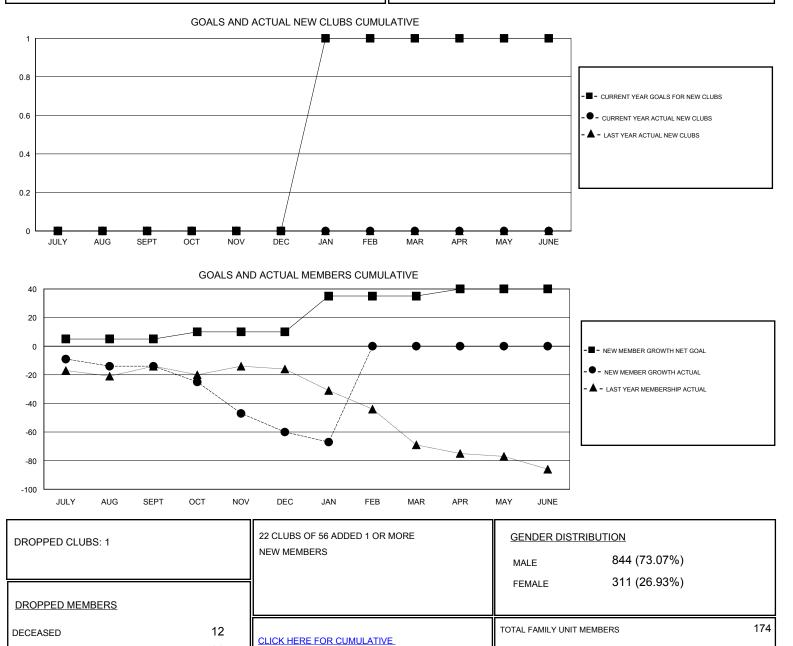

## LOCATION GEORGIA

GMT CA Clubs Members RESULTS FOR 2016-2017 **RESULTS FOR 2016-2017** NEW CLUB GOAL NEW CLUBS DROPPED CLUBS NEW MEMBER GROWTH NEW MEMBER DROPPED QUARTER QUARTER NET GOAL (not reinstated GROWTH ACTUAL (not MEMBERS ACTUAL or transfers) reinstated or transfers) (including transfers) 0 0 0 5 25 39 JULY/AUG/SEPT JULY/AUG/SEPT 0 0 1 5 65 OCT/NOV/DEC OCT/NOV/DEC 19 1 0 0 25 22 15 JAN/FEB/MAR JAN/FEB/MAR 0 0 0 0 APR/MAY/JUNE 5 0 APR/MAY/JUNE